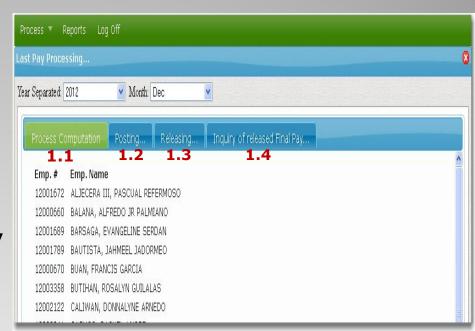

#### **Process**

I. Employee final Pay Computation

**1A. Year separated-** choose employee's year

separation

**1B. Month-** choose employee's month separation

- 1.1 Process Computation compute employees final pay
- 1.2 **Posting** –posts computed last pay
- **1.3 Releasing** –shows computed last pay ready for inquiry
- 1.4 Inquiry of Released Final Pay
  - where you can view released final pay