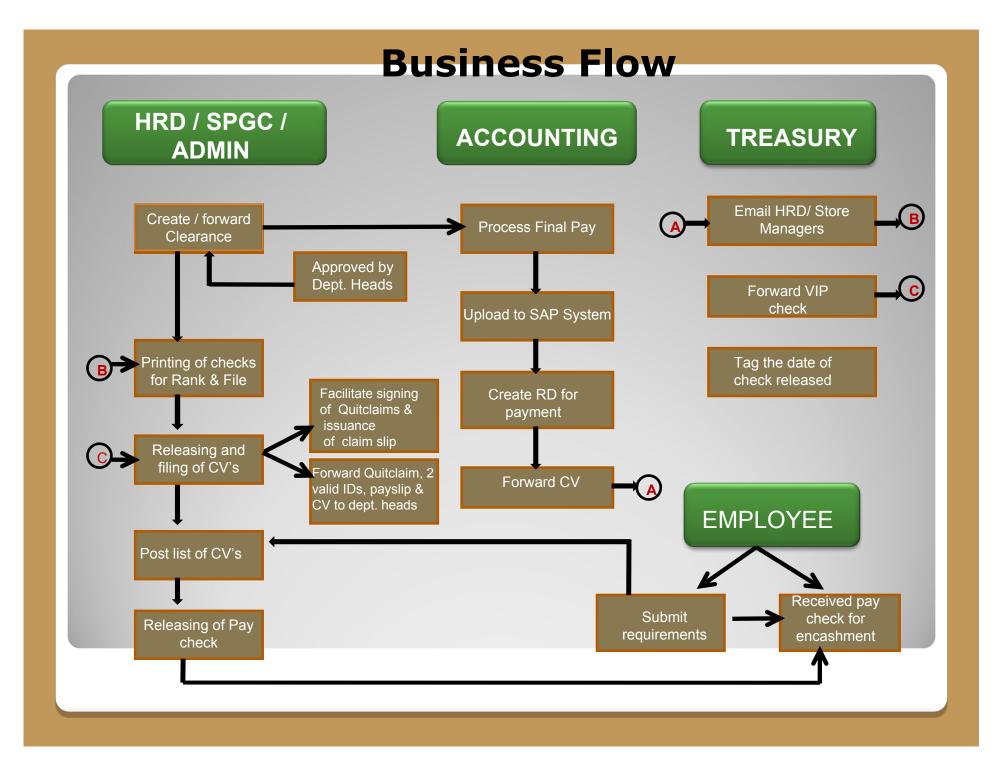

# **Final Pay Module**



- Open web browser preferably Mozilla Firefox or Google Chrome.
- On the address bar type 202.2.2.51/ipay/index.php
- Press Enter

Web address: 202.2.2.51/iPay/index.php

#### **Homepage**

#### **Process**

I. Employee final Pay Computation

**1A. Year separated-** choose employee's year

separation

**1B. Month-** choose employee's month separation



- 1.1 Process Computation compute employees final pay
- 1.2 **Posting** –posts computed last pay
- **1.3 Releasing** –shows computed last pay ready for inquiry
- 1.4 Inquiry of Released Final Pay
  - where you can view released final pay



# **II. Payroll SAP GL Generation**

- **2.1. Year-** select year from the lists
  - 2.2. **Company** select names of company from the

lists

2.3. **Rec Class-** select from the lists mode of payments