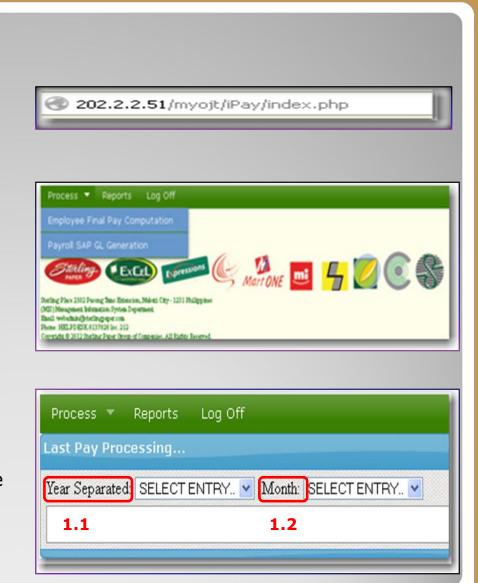

# **Final Pay Module**

- Open web browser preferably Mozilla Firefox or Google Chrome.
- On the address bar type 202.2.2.51/ipay/index.php
- Press Enter

Web address: 202.2.2.51/iPay/index.php

#### **Homepage**

#### **Process**

I. Employee final Pay Computation

**1A. Year separated-** choose employee's year

separation

**1B. Month-** choose employee's month separation

- 1.1 Process Computation compute employees final pay
- 1.2 **Posting** –posts computed last pay
- **1.3 Releasing** –shows computed last pay ready for inquiry
- 1.4 Inquiry of Released Final Pay
  - where you can view released final pay