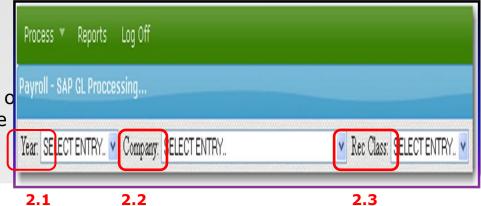

# **II. Payroll SAP GL Generation**

- **2.1. Year-** select year from the lists
  - 2.2. **Company** select names of company from the

lists

2.3. **Rec Class-** select from the lists mode of payments