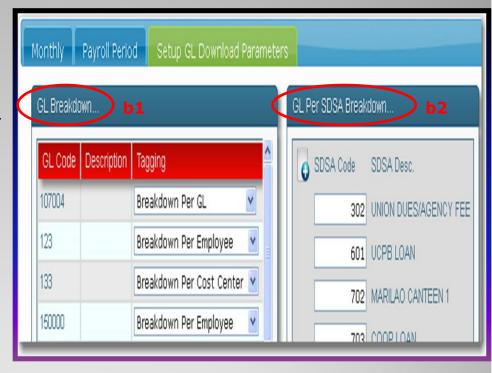

# **B. Setup GL Download Parameters**

- **b1. GL Breakdown** –shows breakdowns per employee, GL and cost center.
- b2. **GL per SDSA Breakdown** lists of establishments that has made transaction for salary deduction.