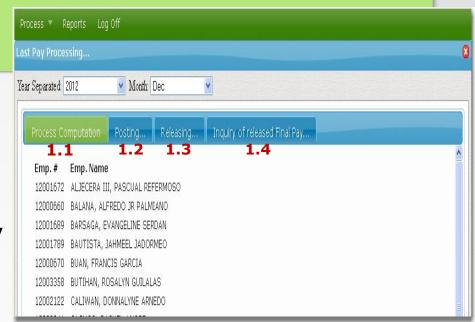

#### **Process**

- I. Employee final Pay Computation
- 1A. **Year separated-** choose employee's year separation
  - 1B. **Month-** choose employee's month separation

- 1.1 Process Computation compute employees final pay
- 1.2 Posting –posts computed last pay
- 1.3 **Releasing** –shows computed last pay ready for inquiry
- 1.4 Inquiry of Released Final Pay
  - where you can view released final pay