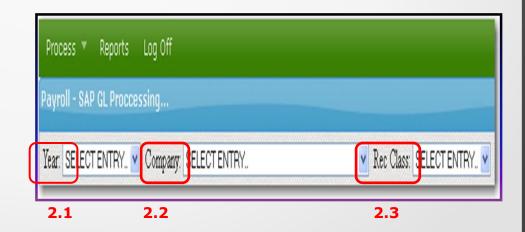

### **II. Payroll SAP GL Generation**

- 2.1. **Year-** select year from the lists
- **2.2. Company** select names of company from the lists
- 2.3. **Rec Class-** select from the lists mode of payments

- 1.1 Process Computation compute employees final pay
- 1.2 Posting –posts computed last pay
- 1.3 **Releasing** –shows computed last pay ready for inquiry
- 1.4 Inquiry of Released Final Pay
  - where you can view released final pay

### **II. Payroll SAP GL Generation**

- 2.1. **Year-** select year from the lists
- **2.2. Company** select names of company from the lists
- 2.3. **Rec Class-** select from the lists mode of payments