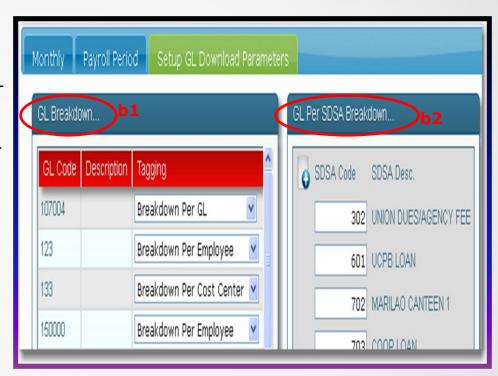

# **B. Setup GL Download Parameters**

- b1. **GL Breakdown** –shows breakdowns per employee, GL and cost center.
- b2. **GL per SDSA Breakdown** lists of establishments that has made transaction for salary deduction.