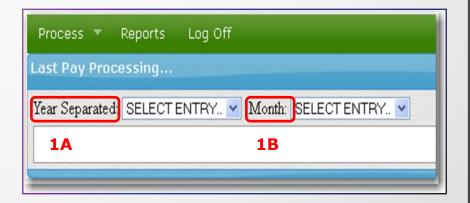

#### **Process**

- I. Employee final Pay Computation
- 1A. **Year separated-** choose employee's year separation
  - 1B. **Month-** choose employee's month separation

- 1.1 Process Computation compute employees final pay
- 1.2 Posting –posts computed last pay
- 1.3 **Releasing** –shows computed last pay ready for inquiry
- 1.4 Inquiry of Released Final Pay
  - where you can view released final pay