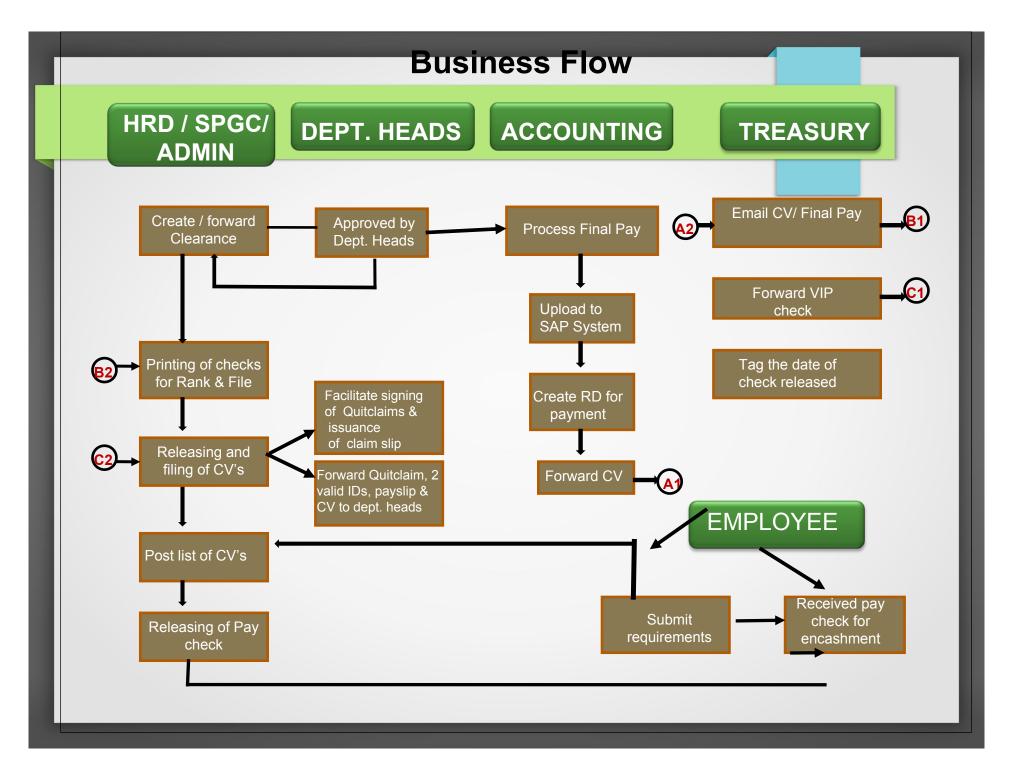

#### **Process**

- I. Employee final Pay Computation
- 1A. **Year separated-** choose employee's year separation
  - 1B. **Month-** choose employee's month separation

- 1.1 Process Computation compute employees final pay
- 1.2 Posting –posts computed last pay
- 1.3 **Releasing** –shows computed last pay ready for inquiry
- 1.4 Inquiry of Released Final Pay
  - where you can view released final pay

### **II. Payroll SAP GL Generation**

- 2.1. **Year-** select year from the lists
- **2.2. Company** select names of company from the lists
- 2.3. **Rec Class-** select from the lists mode of payments

- 1.1 Process Computation compute employees final pay
- 1.2 Posting –posts computed last pay
- 1.3 **Releasing** –shows computed last pay ready for inquiry
- 1.4 Inquiry of Released Final Pay
  - where you can view released final pay

### **II. Payroll SAP GL Generation**

- 2.1. **Year-** select year from the lists
- **2.2. Company** select names of company from the lists
- 2.3. **Rec Class-** select from the lists mode of payments

#### **A. Payroll Period**

- A1. Pay Period select specific date from the lists
  - a1.1 **Process** –process the chosen lists from the top
  - a.1.2 **Post** –import the process item to the "see output"

a.1.3 **See output** – shows process's output a.1.3

 Cost Center GL Code Debit
 Credit

 100-1
 107004
 3,981.52

 100-1
 150000
 208.33

 100-1
 151001
 675.00

 100-1
 290001
 1,052.00

a.1.4 New Generate SAP GL
file -clear all the lists from
the top.
a.1.4

# **B. Setup GL Download Parameters**

- b1. **GL Breakdown** –shows breakdowns per employee, GL and cost center.
- b2. **GL per SDSA Breakdown** lists of establishments that has made transaction for salary deduction.

## III. Log Off

-enables you to log out in the system