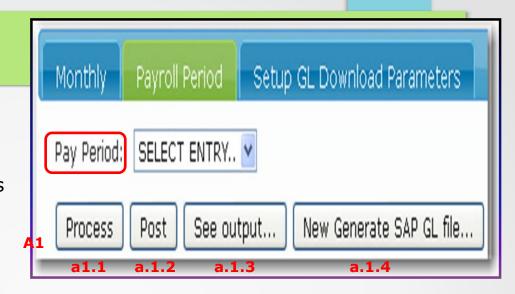

#### **A. Payroll Period**

- A1. Pay Period select specific date from the lists
  - a1.1 **Process** –process the chosen lists from the top
  - a.1.2 **Post** –import the process item to the "see output"

a.1.3 **See output** – shows process's output a.1.3

 Cost Center GL Code Debit
 Credit

 100-1
 107004
 3,981.52

 100-1
 150000
 208.33

 100-1
 151001
 675.00

 100-1
 290001
 1,052.00

a.1.4 New Generate SAP GL
file -clear all the lists from
the top.
a.1.4