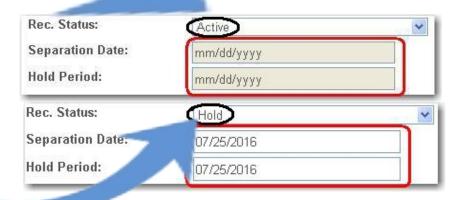

- ❖ On how you to enter the Date of when did he / she was hired and when did he/she oriented type it into the textfield according to the date formatted.
- ❖ To select the <u>Record Status</u>, click the combo box and select if it is <u>Active</u> or <u>Hold</u>. It is Active when the Employee was still connected in the company, and **Hold** when it is separated or already resigned.

❖ Once you select the <u>Status</u> with <u>Active</u> both <u>Separation Date</u> and <u>Hold</u> Period textbox will be disabled. Meaning you cannot input a date on that textbox. Otherwise if it is selected as <u>Hold</u> you can input a date.

Touch You can input the Separation

Date and Hold Period of the

Employee when the Employee was
not yet connected or already
separated to the company. This two
textbox was abled. And it will be
disabled if the Employee was
Active or still connected to the
Company.