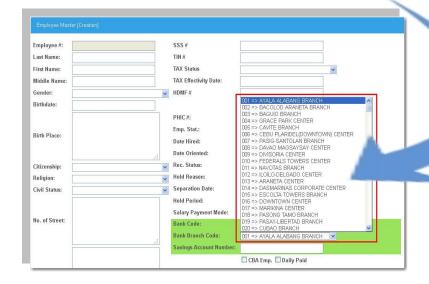

❖To choose the **Bank Code** just click the combo box and select what bank code. Bank code number always start at number 0.

❖ Selecting **Bank Branch Code** is just click also the combo box and select.