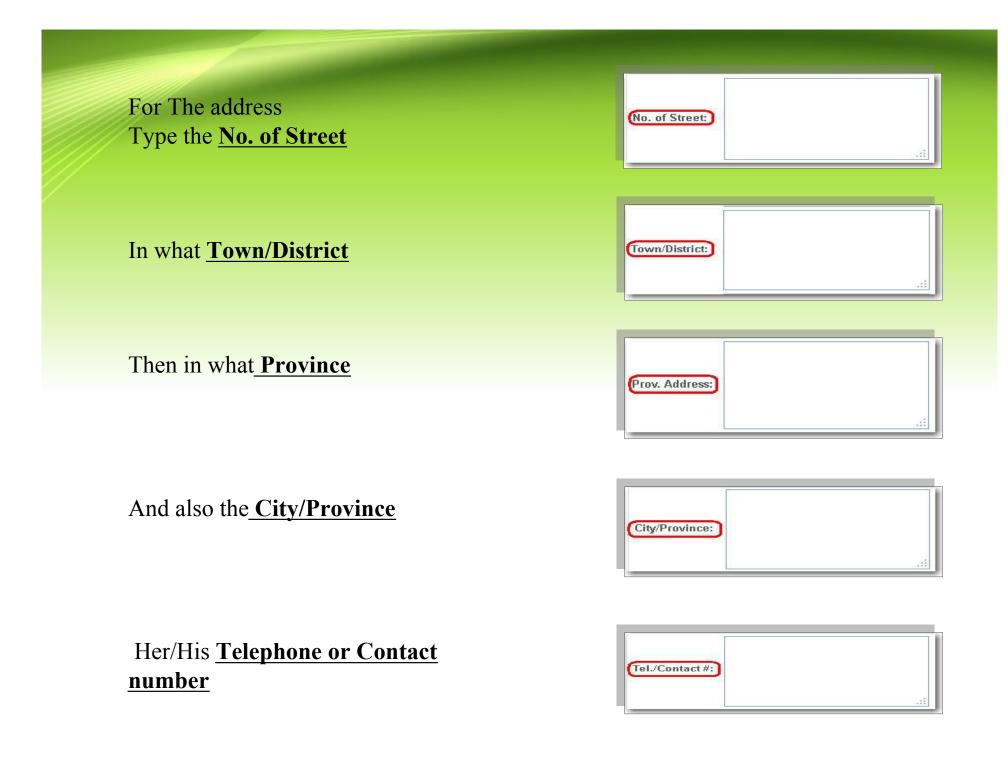

| Employee #:  |   |
|--------------|---|
| Last Name:   |   |
| First Name:  |   |
| Middle Name: |   |
| Gender:      | ~ |
| Birthdate:   |   |
| Birth Place: |   |

For The SSS# and TIN# click by its own textbox and enter their number. Both SSS and TIN number has a unique code number.