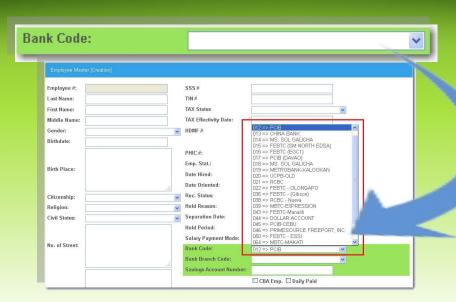

❖To choose the **Bank Code** just click the combo box and select what bank code. Bank code number always start at number 0.

❖ Selecting **Bank Branch Code** is just click also the combo box and select.