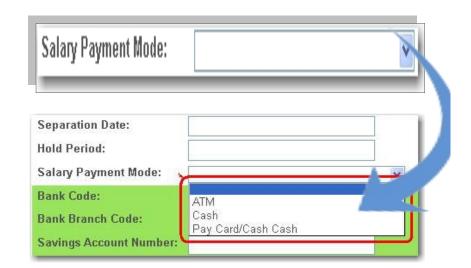

❖ Selecting Salary Payment Mode either ATM, Cash and Paycard/ Cash Cash. ATM if the Employee have a ATM card, Cash if they don't have and usually in Meycauyan, Marilao and Service Crew used Cash Cash for their Salary Payment Mode.

❖To choose the **Bank Code** just click the combo box and select what bank code. Bank code number always start at number 0.

❖ Selecting **Bank Branch Code** is just click also the combo box and select.