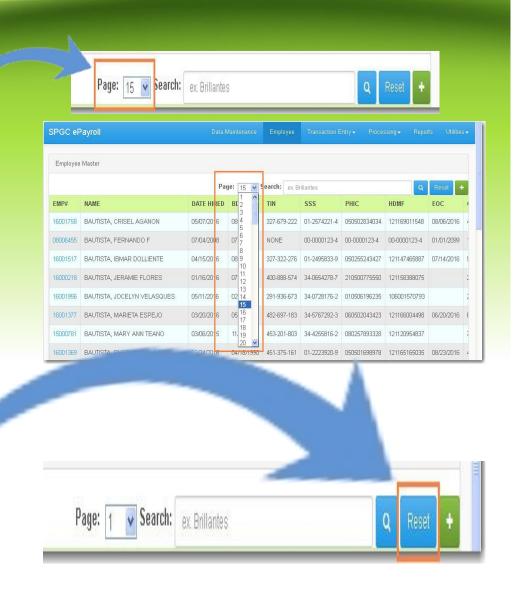

To select the page number of an employee list, click the <a href="Page">Page</a> combo box and select the page number.

❖ By reseting the Employee name that you entered, click the **Reset** button and it will go back to the first module which is **Employee Master list**.

❖ To find a transaction of an Employee use the <u>Search</u> textbox to enter the Employee name and press Enter. After you have input the Employee name the data will display.

| EMP#     | NAME                      | DATE HIRED | BDAY       | TIN         | SSS          | PHIC         | HDMF         | EOC | Cost Center | P.Cla |
|----------|---------------------------|------------|------------|-------------|--------------|--------------|--------------|-----|-------------|-------|
| 15002535 | PADILLO, TRIXIE MAE VIZCO | 06/18/2015 | 10/07/1993 | 470-108-739 | 34-5087957-4 | 010520687233 | 121147464777 |     | 7030        | Sem   |