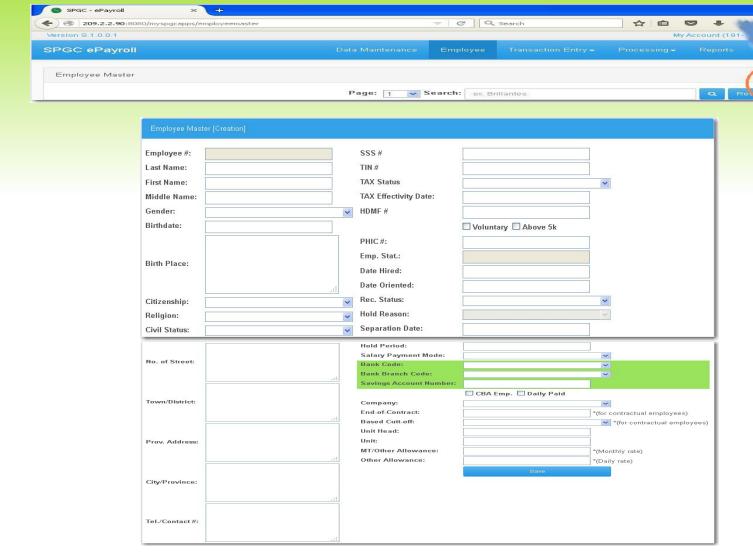

## **For Creation:**

\* To create a new Employee click the button followed by the **Reset** button .Then the **Employee Creation Module** will display.

To fill-up the **Employee Creation** form. Click the textfield, type the **Employee number**, **Last Name**, **First Name**, **Middle Name**, **Birthday** and **Birth Place** by its own textfield. And for the **Gender** just click the combo box and select if it is male or female.

| Employee #:  |   |
|--------------|---|
| Last Name:   |   |
| First Name:  |   |
| Middle Name: |   |
| Gender:      | ~ |
| Birthdate:   |   |
| Birth Place: |   |

For The SSS# and TIN# click by its own textbox and enter their number. Both SSS and TIN number has a unique code number.

\*To select the <u>TAX Status</u>, click the combo box and select in the five TAX Status code.

❖ For the <u>TAX Effectivity</u>
<u>Date</u> enter the date according to the date format required. If it is formatted with mm/dd/yyyy, dd/mm/yyyy/ or yyyy/dd/mm.
It is called the cut -off period.

| TAX Effectivity Date: |  |
|-----------------------|--|
|                       |  |

❖ For the <u>PHIC#</u> or <u>PhilHealth</u> number of an Employee enter it with four digit number by each line also .