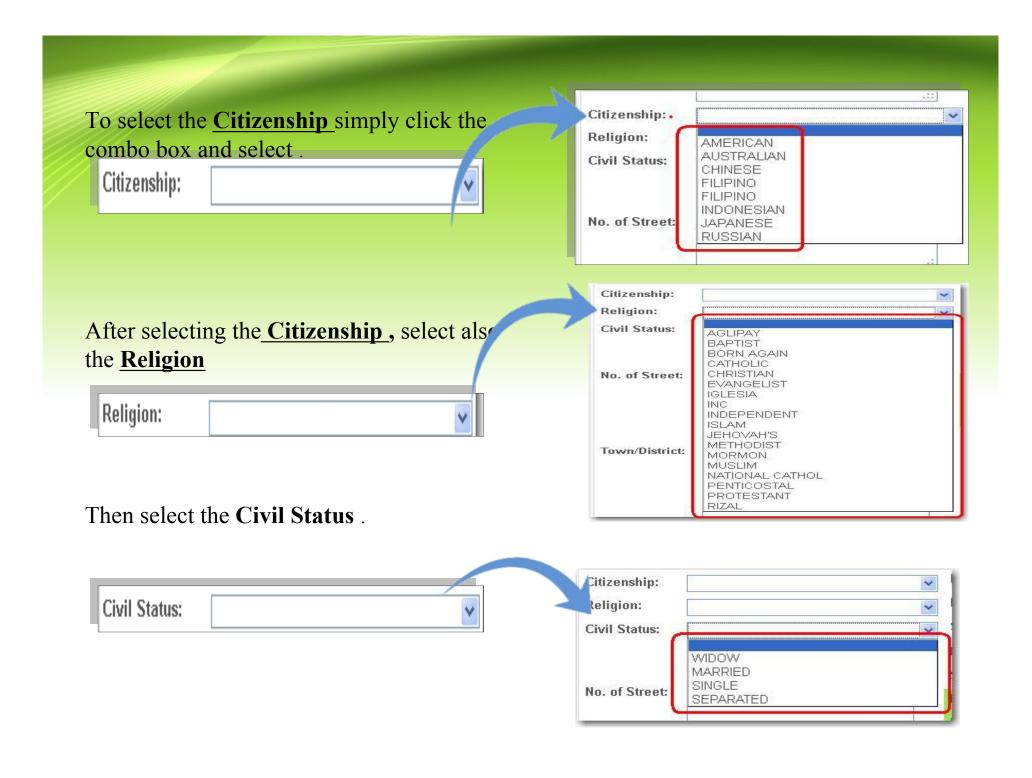

--------|-----|-------------|-------|
| 15002535 | PADILLO, TRIXIE MAE VIZCO | 06/18/2015 | 10/07/1993 | 470-108-739 | 34-5087957-4 | 010520687233 | 121147464777 |     | 7030        | Sem   |

## **For Creation:**

\* To create a new Employee click the button followed by the **Reset** button .Then the **Employee Creation Module** will display.



To fill-up the **Employee Creation** form. Click the textfield, type the **Employee number**, **Last Name**, **First Name**, **Middle Name**, **Birthday** and **Birth Place** by its own textfield. And for the **Gender** just click the combo box and select if it is male or female.

| Employee #:  |   |
|--------------|---|
| Last Name:   |   |
| First Name:  |   |
| Middle Name: |   |
| Gender:      | ~ |
| Birthdate:   |   |
| Birth Place: |   |





For The SSS# and TIN# click by its own textbox and enter their number. Both SSS and TIN number has a unique code number.



\*To select the <u>TAX Status</u>, click the combo box and select in the five TAX Status code.



❖ For the <u>TAX Effectivity</u>
<u>Date</u> enter the date according to the date format required. If it is formatted with mm/dd/yyyy, dd/mm/yyyy/ or yyyy/dd/mm.
It is called the cut -off period.

| TAX Effectivity Date: |  |
|-----------------------|--|
|                       |  |





❖ For the <u>PHIC#</u> or <u>PhilHealth</u> number of an Employee enter it with four digit number by each line also .



- ❖ On how you to enter the Date of when did he / she was hired and when did he/she oriented type it into the textfield according to the date formatted.
- ❖ To sele