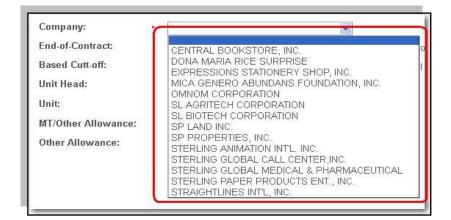

❖ To select if it is **CBA Emp**. or **Daily Paid**, Usually Union Members using
CBA Emp while the Daily Paid is when
it is Monthly and Daily Paid.

To Select the <u>Company</u> if where the Employee was, click the combo box and select in what company.