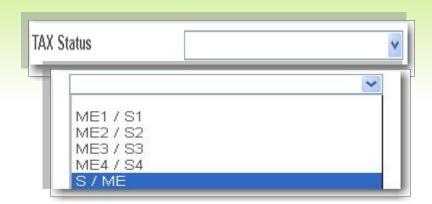

\*To select the <u>TAX Status</u>, click the combo box and select in the five TAX Status code.

❖ For the <u>TAX Effectivity</u>
<u>Date</u> enter the date according to the date format required. If it is formatted with mm/dd/yyyy, dd/mm/yyyy/ or yyyy/dd/mm.
It is called the cut -off period.